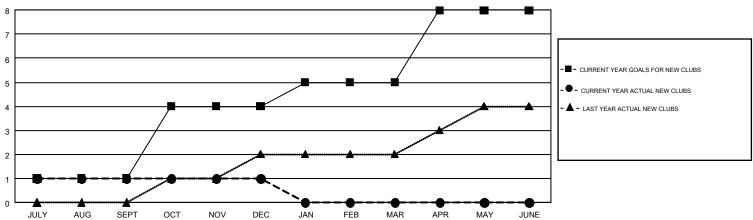

## GMT MONTHLY MEMBERSHIP PROGRESS REPORT

Multiple District 12

Results as of: 12/31/2017

GMT CA 1

**LOCATION: TENNESSEE** 

GMT: STACEY JONES

|               | Club          | S         |               | Members               |                           |                         |                                                    |  |
|---------------|---------------|-----------|---------------|-----------------------|---------------------------|-------------------------|----------------------------------------------------|--|
|               | RESULTS FOR   | 2017-2018 |               | RESULTS FOR 2017-2018 |                           |                         |                                                    |  |
| QUARTER       | NEW CLUB GOAL | NEW CLUBS | DROPPED CLUBS | QUARTER               | MEMBER GROWTH NET<br>GOAL | MEMBER GROWTH<br>ACTUAL | DROPPED<br>MEMBERS ACTUAL<br>(including transfers) |  |
| JULY/AUG/SEPT | 1             | 1         | 0             | JULY/AUG/SEPT         | 20                        | 153                     | 201                                                |  |
| OCT/NOV/DEC   | 3             | 0         | 2             | OCT/NOV/DEC           | 26                        | 154                     | 239                                                |  |
| JAN/FEB/MAR   | 1             | 0         | 0             | JAN/FEB/MAR           | -3                        | 0                       | 0                                                  |  |
| APR/MAY/JUNE  | 3             | 0         | 0             | APR/MAY/JUNE          | 36                        | 0                       | 0                                                  |  |

## GOALS AND ACTUAL NEW CLUBS CUMULATIVE

| DROPPED CLUBS: 2  DROPPED MEMBERS |     | 81 CLUBS OF 209 ADDED 1 OR MORE<br>NEW MEMBERS | GENDER DISTE<br>MALE<br>FEMALE | 3,145 (64.73%)<br>1,714 (35.27%) |     |
|-----------------------------------|-----|------------------------------------------------|--------------------------------|----------------------------------|-----|
| DECEASED                          | 29  | CLICK HERE FOR CUMULATIVE                      | TOTAL FAMILY UNIT MEMBERS      |                                  | 984 |
| CLUB CANCELLED 59 OTHER 352       |     | MEMBERSHIP DATA                                | FAMILY MEMBERS PAYING HALF     |                                  | 500 |
| TOTAL                             | 440 |                                                | DOLS                           |                                  |     |