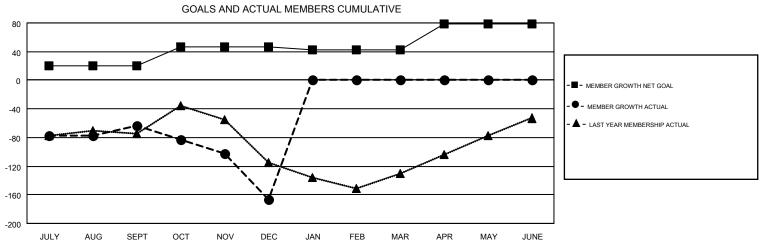

## GMT MONTHLY MEMBERSHIP PROGRESS REPORT

Multiple District 12

Results as of: 12/31/2017

GMT CA 1

**LOCATION: TENNESSEE** 

GMT: STACEY JONES

|               | Club          | S         |               | Members               |                           |                         |                                                    |  |
|---------------|---------------|-----------|---------------|-----------------------|---------------------------|-------------------------|----------------------------------------------------|--|
|               | RESULTS FOR   | 2017-2018 |               | RESULTS FOR 2017-2018 |                           |                         |                                                    |  |
| QUARTER       | NEW CLUB GOAL | NEW CLUBS | DROPPED CLUBS | QUARTER               | MEMBER GROWTH NET<br>GOAL | MEMBER GROWTH<br>ACTUAL | DROPPED<br>MEMBERS ACTUAL<br>(including transfers) |  |
| JULY/AUG/SEPT | 1             | 1         | 0             | JULY/AUG/SEPT         | 20                        | 153                     | 201                                                |  |
| OCT/NOV/DEC   | 3             | 0         | 2             | OCT/NOV/DEC           | 26                        | 154                     | 239                                                |  |
| JAN/FEB/MAR   | 1             | 0         | 0             | JAN/FEB/MAR           | -3                        | 0                       | 0                                                  |  |
| APR/MAY/JUNE  | 3             | 0         | 0             | APR/MAY/JUNE          | 36                        | 0                       | 0                                                  |  |

## GOALS AND ACTUAL NEW CLUBS CUMULATIVE

| DROPPED CLUBS: 2  DROPPED MEMBERS |     | 81 CLUBS OF 209 ADDED 1 OR MORE<br>NEW MEMBERS | GENDER DISTE<br>MALE<br>FEMALE | 3,145 (64.73%)<br>1,714 (35.27%) |     |
|-----------------------------------|-----|------------------------------------------------|--------------------------------|----------------------------------|-----|
| DECEASED                          | 29  | CLICK HERE FOR CUMULATIVE                      | TOTAL FAMILY UNIT MEMBERS      |                                  | 984 |
| CLUB CANCELLED 59 OTHER 352       |     | MEMBERSHIP DATA                                | FAMILY MEMBERS PAYING HALF     |                                  | 500 |
| TOTAL                             | 440 |                                                | DOLS                           |                                  |     |